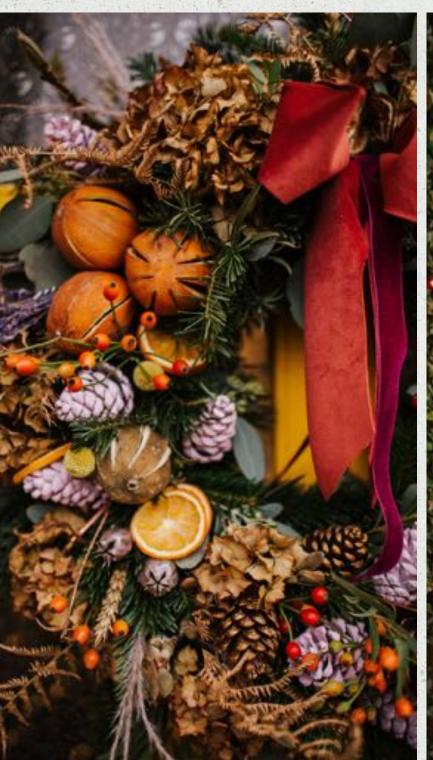

WE HAVE HAD CUSTOMERS KEEP UP THEIR WREATHS FOR MONTHS AFTER CHRISTMAS AND DRY THEM OUT. SOME HAVE HAD LITTLE BIRDS NEST IN THEM!

WE USE A COMBINATION OF DRIED FRUITS, CONES, FRESH FOLIAGES, FEATHERS, DRIED FLOWERS AND BERRIES SUCH AS ROSEHIPS TO CREATE OUR SIGNATURE GARDEN LIKE FEEL. ALL FINISHED OFF WITH SUMPTUOUS VELVET RIBBONS IF YOU FANCY THAT!

### THE FRESHEST INGREDIENTS

WE ONLY BUY THE VERY BEST
INGREDIENTS. OUR PINE IS SOURCED
LOCALLY FROM MERRI CHRISTMAS TREES
IN OAKLEY, BEDFORDSHIRE.

ALL OUR WREATHS ARE MADE USING A MOSSED BASE WHICH MEANS THEY WILL STAY FRESH THROUGHOUT THE FESTIVE SEASON. NO NEED TO SPRITZ!