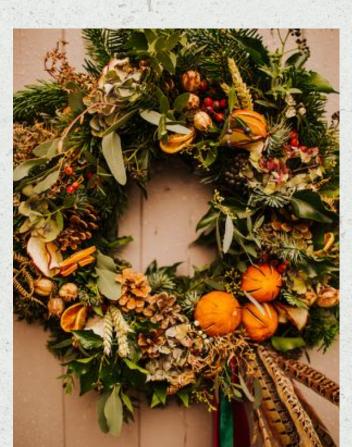

WE HAVE HAD CUSTOMERS KEEP UP THEIR WREATHS FOR MONTHS AFTER CHRISTMAS AND DRY THEM OUT. SOME HAVE HAD LITTLE BIRDS NEST IN THEM!

WE USE A COMBINATION OF DRIED FRUITS, CONES, FRESH FOLIAGES, FEATHERS, DRIED FLOWERS AND BERRIES SUCH AS ROSEHIPS TO CREATE OUR SIGNATURE GARDEN LIKE FEEL. ALL FINISHED OFF WITH SUMPTUOUS VELVET RIBBONS IF YOU FANCY THAT!