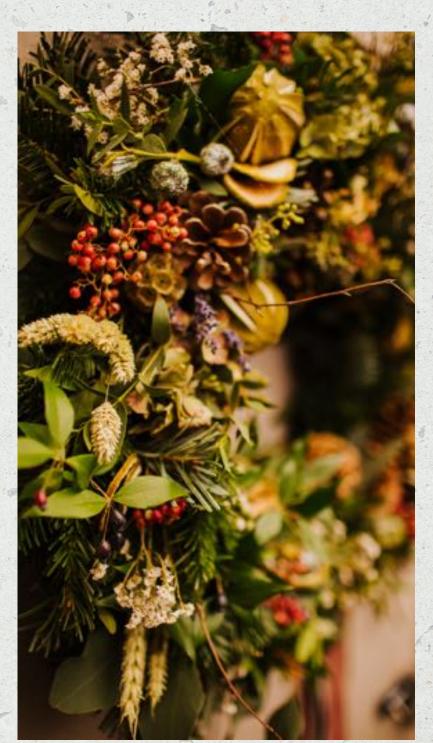

WE HAVE HAD CUSTOMERS KEEP UP THEIR WREATHS FOR MONTHS AFTER CHRISTMAS AND DRY THEM OUT. SOME HAVE HAD LITTLE BIRDS NEST IN THEM!

WE USE A COMBINATION OF DRIED FRUITS, CONES, FRESH FOLIAGES, FEATHERS, DRIED FLOWERS AND BERRIES SUCH AS ROSEHIPS TO CREATE OUR SIGNATURE GARDEN LIKE FEEL. ALL FINISHED OFF WITH SUMPTUOUS VELVET RIBBONS IF YOU FANCY THAT!