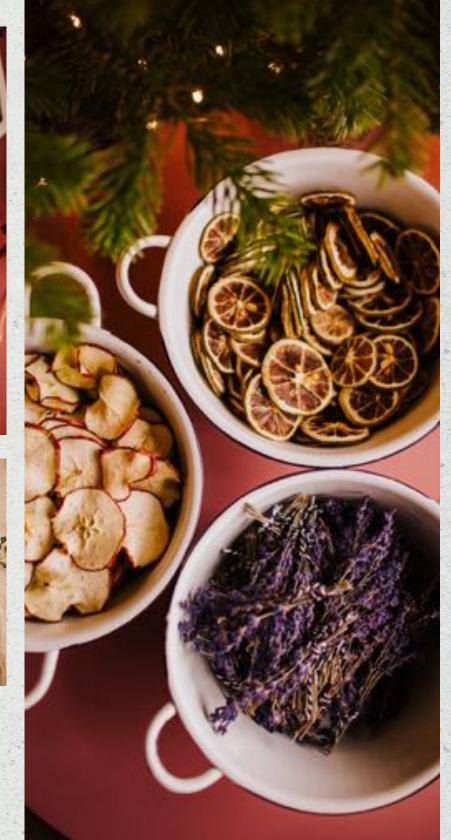

WE HAVE HAD CUSTOMERS KEEP UP THEIR WREATHS FOR MONTHS AFTER CHRISTMAS AND DRY THEM OUT. SOME HAVE HAD LITTLE BIRDS NEST IN THEM!

WE USE A COMBINATION OF DRIED FRUITS, CONES, FRESH FOLIAGES, FEATHERS, DRIED FLOWERS AND BERRIES SUCH AS ROSEHIPS TO CREATE OUR SIGNATURE GARDEN LIKE FEEL. ALL FINISHED OFF WITH SUMPTUOUS VELVET RIBBONS IF YOU FANCY THAT!