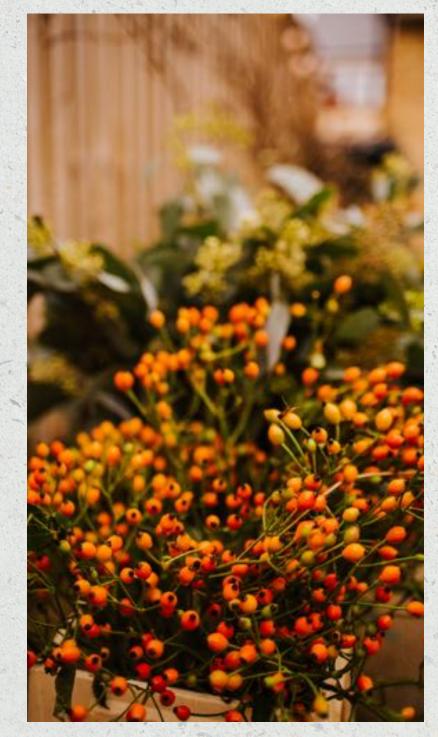

WE HAVE HAD CUSTOMERS KEEP UP THEIR WREATHS FOR MONTHS AFTER CHRISTMAS AND DRY THEM OUT. SOME HAVE HAD LITTLE BIRDS NEST IN THEM!

WE USE A COMBINATION OF DRIED FRUITS, CONES, FRESH FOLIAGES, FEATHERS, DRIED FLOWERS AND BERRIES SUCH AS ROSEHIPS TO CREATE OUR SIGNATURE GARDEN LIKE FEEL. ALL FINISHED OFF WITH SUMPTUOUS VELVET RIBBONS IF YOU FANCY THAT!