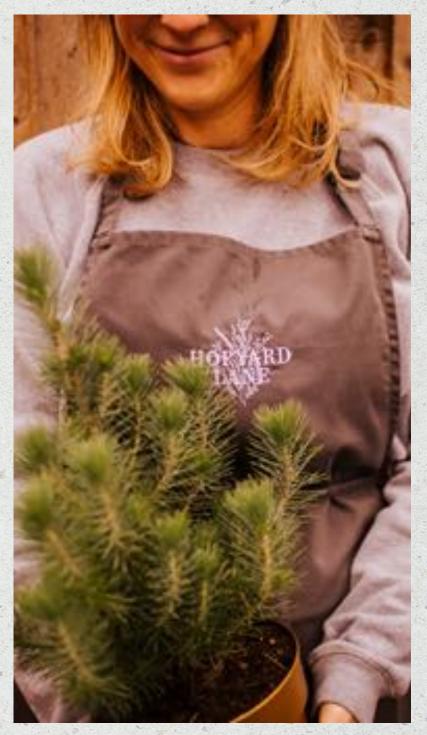

## HOPYARD LANE

We are so excited to be able to offer our bespoke.

wreath making service again this Christmas.

This will be our 4th year now in the Bedfordshire area and we can't wait to design one for your front door.

### THE FRESHEST INGREDIENTS

WE ONLY BUY THE VERY BEST
INGREDIENTS. OUR PINE IS SOURCED
LOCALLY FROM MERRI CHRISTMAS TREES
IN OAKLEY, BEDFORDSHIRE.

ALL OUR WREATHS ARE MADE USING A MOSSED BASE WHICH MEANS THEY WILL STAY FRESH THROUGHOUT THE FESTIVE SEASON. NO NEED TO SPRITZ!