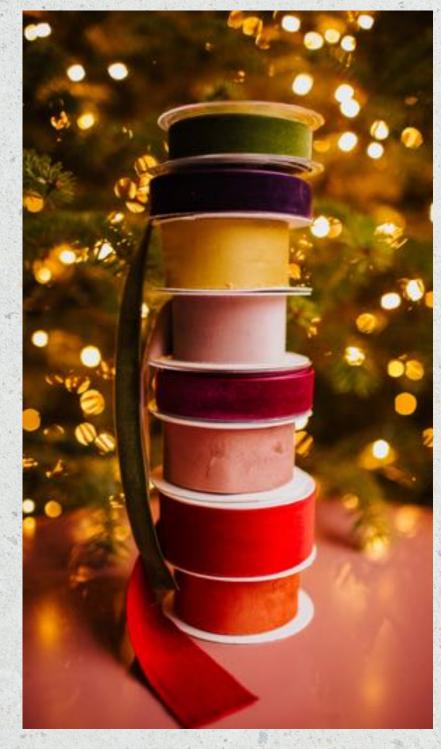

WE HAVE HAD CUSTOMERS KEEP UP THEIR WREATHS FOR MONTHS AFTER CHRISTMAS AND DRY THEM OUT. SOME HAVE HAD LITTLE BIRDS NEST IN THEM!

WE USE A COMBINATION OF DRIED FRUITS, CONES, FRESH FOLIAGES, FEATHERS, DRIED FLOWERS AND BERRIES SUCH AS ROSEHIPS TO CREATE OUR SIGNATURE GARDEN LIKE FEEL. ALL FINISHED OFF WITH SUMPTUOUS VELVET RIBBONS IF YOU FANCY THAT!