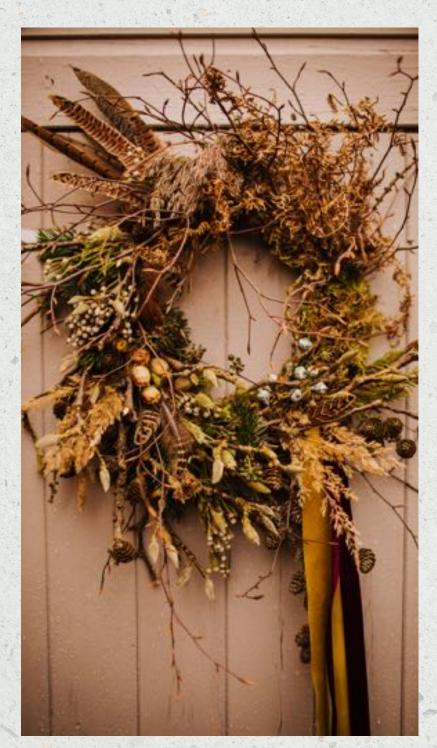

### THE FRESHEST INGREDIENTS

WE ONLY BUY THE VERY BEST
INGREDIENTS. OUR PINE IS SOURCED
LOCALLY FROM MERRI CHRISTMAS TREES
IN OAKLEY, BEDFORDSHIRE.

ALL OUR WREATHS ARE MADE USING A MOSSED BASE WHICH MEANS THEY WILL STAY FRESH THROUGHOUT THE FESTIVE SEASON. NO NEED TO SPRITZ!

WE HAVE HAD CUSTOMERS KEEP UP THEIR WREATHS FOR MONTHS AFTER CHRISTMAS AND DRY THEM OUT. SOME HAVE HAD LITTLE BIRDS NEST IN THEM!

WE USE A COMBINATION OF DRIED FRUITS, CONES, FRESH FOLIAGES, FEATHERS, DRIED FLOWERS AND BERRIES SUCH AS ROSEHIPS TO CREATE OUR SIGNATURE GARDEN LIKE FEEL. ALL FINISHED OFF WITH SUMPTUOUS VELVET RIBBONS IF YOU FANCY THAT!