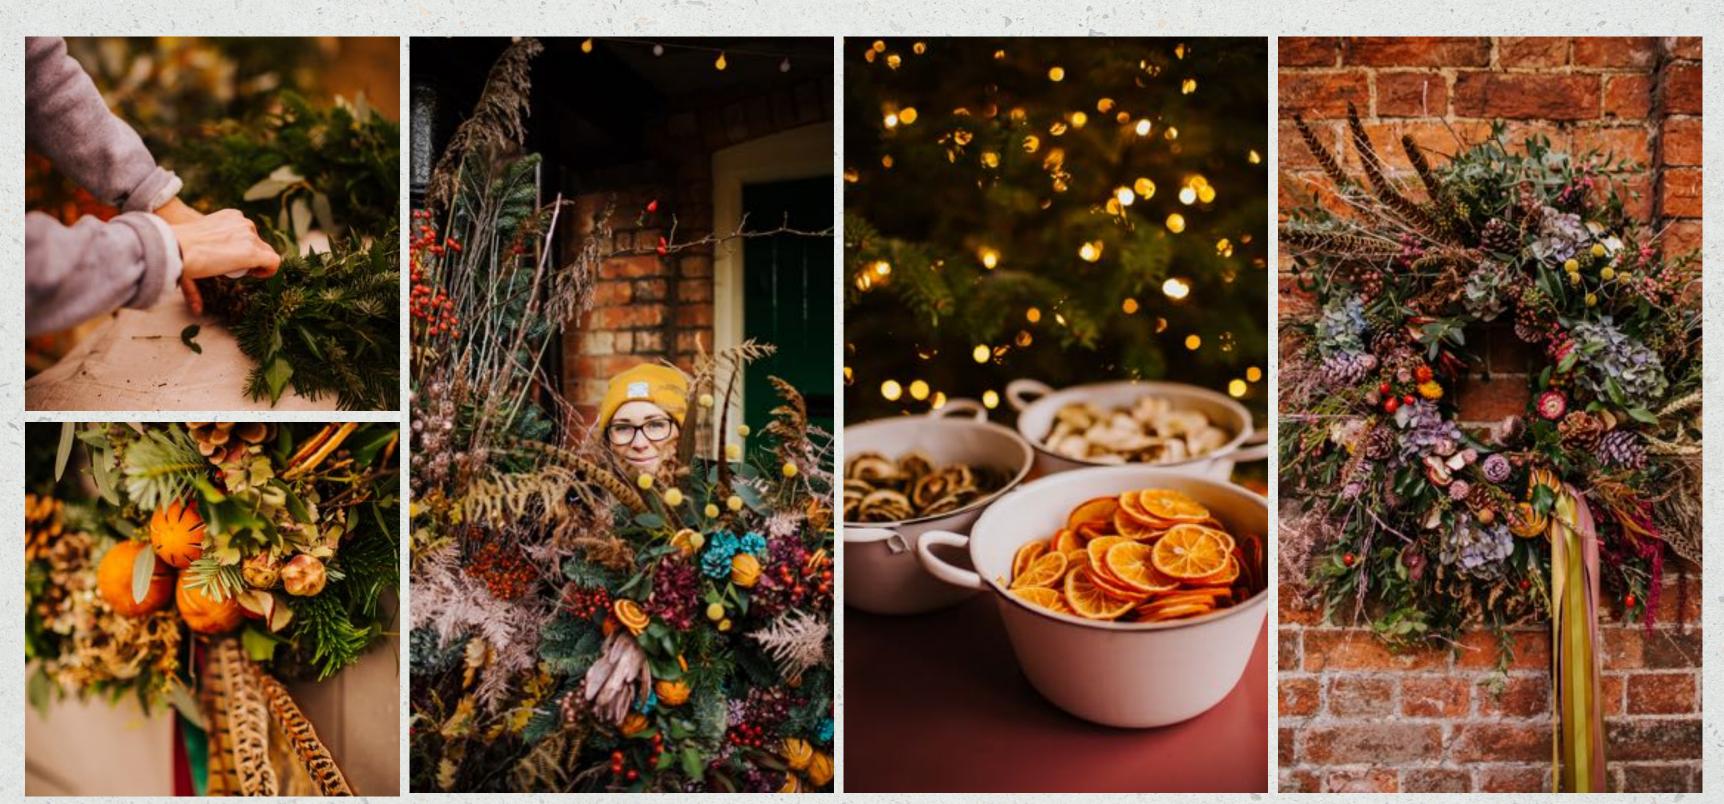

WE HAVE HAD CUSTOMERS KEEP UP THEIR WREATHS FOR MONTHS AFTER CHRISTMAS AND DRY THEM OUT. SOME HAVE HAD LITTLE BIRDS NEST IN THEM!

WE USE A COMBINATION OF DRIED FRUITS, CONES, FRESH FOLIAGES, FEATHERS, DRIED FLOWERS AND BERRIES SUCH AS ROSEHIPS TO CREATE OUR SIGNATURE GARDEN LIKE FEEL. ALL FINISHED OFF WITH SUMPTUOUS VELVET RIBBONS IF YOU FANCY THAT!

### THE FRESHEST INGREDIENTS

WE ONLY BUY THE VERY BEST
INGREDIENTS. OUR PINE IS SOURCED
LOCALLY FROM MERRI CHRISTMAS TREES
IN OAKLEY, BEDFORDSHIRE.

ALL OUR WREATHS ARE MADE USING A MOSSED BASE WHICH MEANS THEY WILL STAY FRESH THROUGHOUT THE FESTIVE SEASON. NO NEED TO SPRITZ!