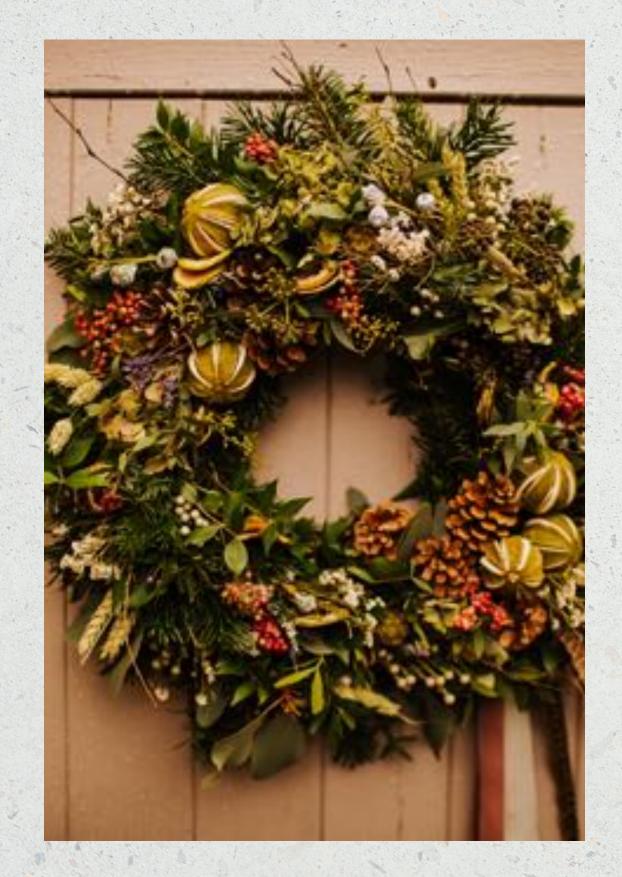

WE HAVE HAD CUSTOMERS KEEP UP THEIR WREATHS FOR MONTHS AFTER CHRISTMAS AND DRY THEM OUT. SOME HAVE HAD LITTLE BIRDS NEST IN THEM!

WE USE A COMBINATION OF DRIED FRUITS, CONES, FRESH FOLIAGES, FEATHERS, DRIED FLOWERS AND BERRIES SUCH AS ROSEHIPS TO CREATE OUR SIGNATURE GARDEN LIKE FEEL. ALL FINISHED OFF WITH SUMPTUOUS VELVET RIBBONS IF YOU FANCY THAT!

# HOPYARD LANE

PRICES: (FIXED FROM 2023)

OUR WREATHS ARE REALLY LUSH SO EVEN OUR ORIGINAL SIZE IS BEAUTIFUL.

THE DIFFERENCE IN PRICE REFLECTS
THE AMOUNT OF DECORATION, WITH
THE SHOWSTOPPER BEING A MUCH
BIGGER WREATH, SUITABLE FOR LARGER
DOORS.