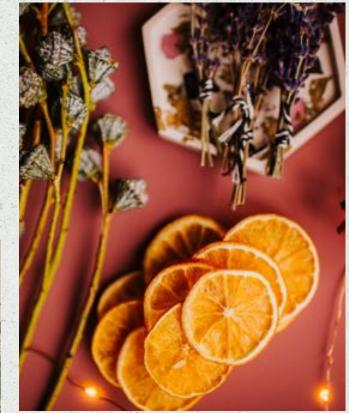

WE HAVE HAD CUSTOMERS KEEP UP THEIR WREATHS FOR MONTHS AFTER CHRISTMAS AND DRY THEM OUT. SOME HAVE HAD LITTLE BIRDS NEST IN THEM!

WE USE A COMBINATION OF DRIED FRUITS, CONES, FRESH FOLIAGES, FEATHERS, DRIED FLOWERS AND BERRIES SUCH AS ROSEHIPS TO CREATE OUR SIGNATURE GARDEN LIKE FEEL. ALL FINISHED OFF WITH SUMPTUOUS VELVET RIBBONS IF YOU FANCY THAT!