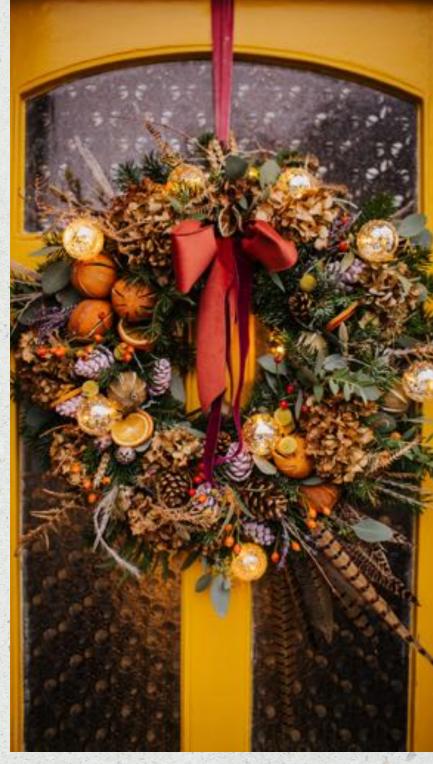

WE HAVE HAD CUSTOMERS KEEP UP THEIR WREATHS FOR MONTHS AFTER CHRISTMAS AND DRY THEM OUT. SOME HAVE HAD LITTLE BIRDS NEST IN THEM!

WE USE A COMBINATION OF DRIED FRUITS, CONES, FRESH FOLIAGES, FEATHERS, DRIED FLOWERS AND BERRIES SUCH AS ROSEHIPS TO CREATE OUR SIGNATURE GARDEN LIKE FEEL. ALL FINISHED OFF WITH SUMPTUOUS VELVET RIBBONS IF YOU FANCY THAT!

### THE FRESHEST INGREDIENTS

WE ONLY BUY THE VERY BEST
INGREDIENTS. OUR PINE IS SOURCED
LOCALLY FROM MERRI CHRISTMAS TREES
IN OAKLEY, BEDFORDSHIRE.

ALL OUR WREATHS ARE MADE USING A MOSSED BASE WHICH MEANS THEY WILL STAY FRESH THROUGHOUT THE FESTIVE SEASON. NO NEED TO SPRITZ!